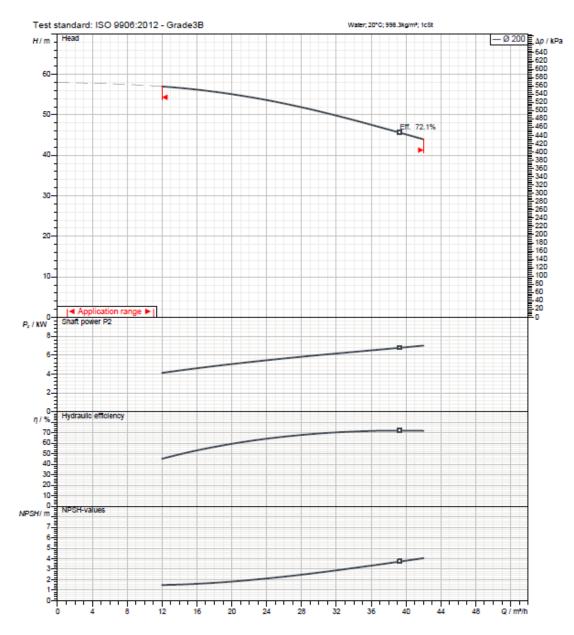

E | 4.8Bar                        |
| LENGTH               | 1050mm                        |
| WIDTH                | 310mm                         |
| HEIGHT               | 650mm                         |
| WEIGHT               | 60KG                          |
| FULL LOAD AMPS       | 13.8A                         |
| POWER CONNECTION     | 16A 3Ph 5pin Commando<br>Plug |
| POWER TO MOTOR       | Direct-online                 |
| FLUID COUPLING SIZE  | 50mm                          |



All data is subject to change and continuous improvement without notice. All equipment is designed to relevant mechanical and electrical directives

#### **CELSIUS HIRE**

Call for your rental on: 0800 702 2161

Visit it us at: www.celsiushire.com

Email us at: info@celsiushire.com

#### **PUMP CURVE**



## **CELSIUS HIRE**

Call for your rental on: 0800 702 2161

Visit it us at: www.celsiushire.com

Email us at: info@celsiushire.com



All data is subject to change and continuous improvement without notice. All equipment is designed to relevant mechanical and electrical directives