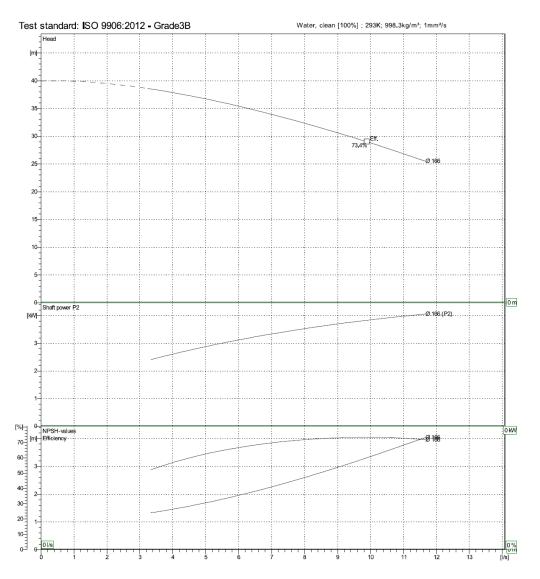

| 1050mm                        |
| WIDTH                | 310mm                         |
| HEIGHT               | 650mm                         |
| WEIGHT               | 50KG                          |
| FULL LOAD AMPS       | 8A                            |
| POWER CONNECTION     | 16A 3Ph 5pin Commando<br>Plug |
| POWER TO MOTOR       | Direct-online                 |
| FLUID COUPLING SIZE  | 50mm                          |

## **CELSIUS HIRE**

Call for your rental on: 0800 702 2161

Visit it us at: www.celsiushire.com

Email us at: info@celsiushire.com



All data is subject to change and continuous improvement without notice. All equipment is designed to relevant mechanical and electrical directives

© Celsius Hire. All rights reserved.

Company No: 12763272



## **PUMP CURVE**



## **CELSIUS HIRE**

Call for your rental on: 0800 702 2161

Visit it us at: www.celsiushire.com

Email us at: info@celsiushire.com



All data is subject to change and continuous improvement without notice. All equipment is designed to relevant mechanical and electrical directives

© Celsius Hire. All rights reserved.

Company No: 12763272