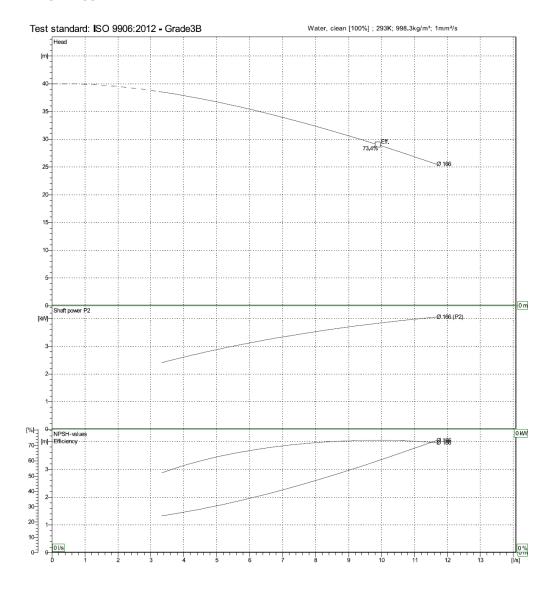

s subject to change and continuous improvement without notice. All equipment is designed to relevant mechanical and electrical directives

## **DATA**

| DESIGN FLUID FLOW    | 9.8L/S                        |
|----------------------|-------------------------------|
| DESIGN HEAD PRESSURE | 2.9Bar                        |
| LENGTH               | 1050mm                        |
| WIDTH                | 310mm                         |
| HEIGHT               | 650mm                         |
| WEIGHT               | 50KG                          |
| FULL LOAD AMPS       | 8A                            |
| POWER CONNECTION     | 16A 3Ph 5pin Commando<br>Plug |
| POWER TO MOTOR       | Direct-online                 |
| FLUID COUPLING SIZE  | 50mm                          |

### **PUMP CURVE**



# **CELSIUS HIRE**

O800 702 2161

Visit it us at:

www.celsiushire.com

mail us at:

info@celsiushire.com



All data is subject to change and continuous improvement without notice. All equipment is designed to relevant mechanical and electrical directives