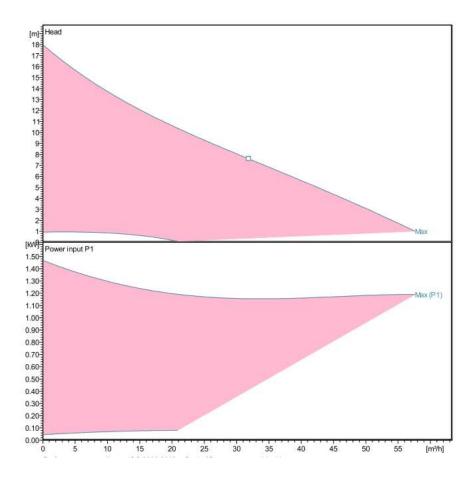

URE | 1.2Bar                 |
| LENGTH               | 550mm                  |
| WIDTH                | 440mm                  |
| HEIGHT               | 250mm                  |
| WEIGHT               | 30KG                   |
| FULL LOAD AMPS       | 7A                     |
| POWER CONNECTION     | 16A 3pin Commando Plug |
| POWER TO MOTOR       | Inverter               |
| FLUID COUPLING SIZE  | 50mm                   |



All data is subject to change and continuous improvement without notice. All equipment is designed to relevant mechanical and electrical directives.

© Celsius Hire. All rights reserved.

Company No: 12763272

# **CELSIUS HIRE**

Call for your rental on: **0800 702 2161** 

Visit it us at: www.celsiushire.com

Email us at: info@celsiushire.com

## **PUMP CURVE**



## **CELSIUS HIRE**

Call for your rental on: 0800 702 2161

Visit it us at: www.celsiushire.com

Email us at: info@celsiushire.com



All data is subject to change and continuous improvement without notice. All equipment is designed to relevant mechanical and electrical directives

© Celsius Hire. All rights reserved.

Company No: 12763272