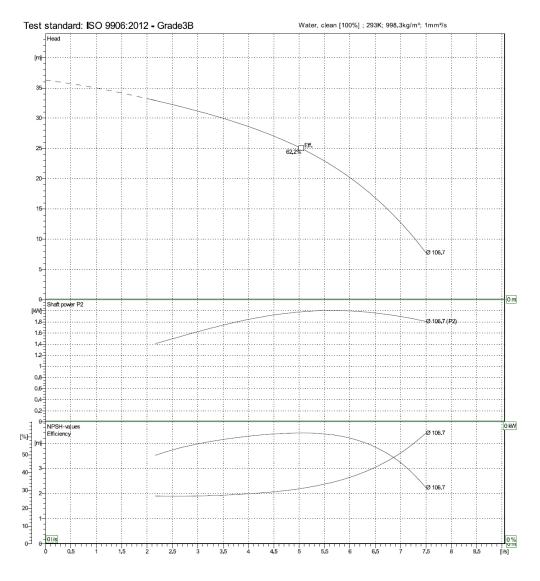

800mm                         |
| WIDTH                | 310mm                         |
| HEIGHT               | 550mm                         |
| WEIGHT               | 40KG                          |
| FULL LOAD AMPS       | 8.2A                          |
| POWER CONNECTION     | 16A 3Ph 5pin Commando<br>Plug |
| POWER TO MOTOR       | Direct-online                 |
| FLUID COUPLING SIZE  | 50mm                          |

## **CELSIUS HIRE**

Call for your rental on: 0800 702 2161

Visit it us at: www.celsiushire.com

Email us at: info@celsiushire.com



All data is subject to change and continuous improvement without notice. All equipment is designed to relevant mechanical and electrical directives

© Celsius Hire. All rights reserved.

Company No: 12763272



#### **PUMP CURVE**



#### **CELSIUS HIRE**

0800 702 2161

www.celsiushire.com

info@celsiushire.com

Visit it us at:

All data is subject to change and continuous improvement without notice. All equipment is designed to relevant mechanical and electrical directives

© Celsius Hire. All rights reserved.

Company No: 12763272