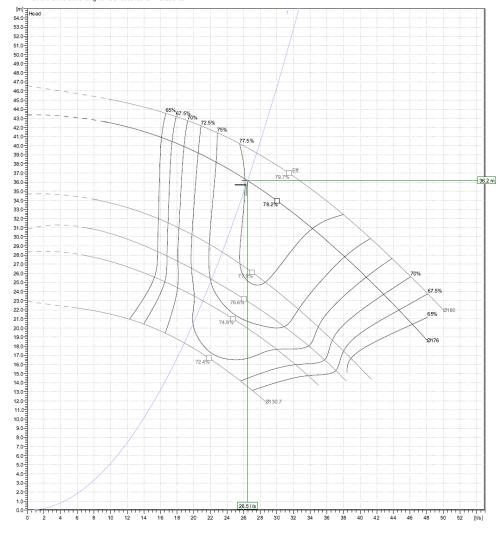

## **PUMP CURVE**

Power datas referced to: Water, pure [100%] ; 4°C; 1000kg/m²; 1.57mm²/s Performance according to ISO 9906:2012 – Grade 3B