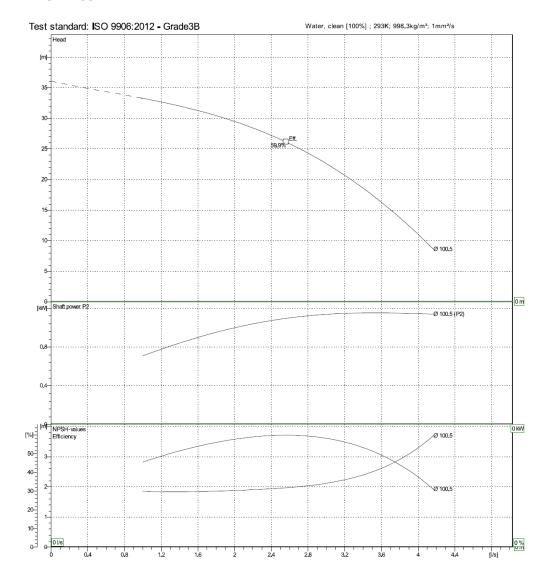

NGTH               | 800mm                         |
| WIDTH                | 310mm                         |
| HEIGHT               | 550mm                         |
| WEIGHT               | 40KG                          |
| FULL LOAD AMPS       | 5.8A                          |
| POWER CONNECTION     | 16A 3Ph 5pin Commando<br>Plug |
| POWER TO MOTOR       | Direct-online                 |
| FLUID COUPLING SIZE  | 50mm                          |



Call for your rental on:

0800 702 2161

Visit it us at

www.celsiushire.com

Email us at:

info@celsiushire.com



All data is subject to change and continuous improvement without notice. All equipment is designed to relevant mechanical and electrical directives

© Celsius Hire.
All rights reserved.

Company No: 12763272

### **PUMP CURVE**



# **CELSIUS HIRE**

Call for your rental on:

0800 702 2161

isit it us at:

www.celsiushire.com

Email us at

info@celsiushire.com



All data is subject to change and continuous improvement without notice. All equipment is designed to relevant mechanical and electrical directives

© Celsius Hire.
All rights reserved.

Company No: 12763272