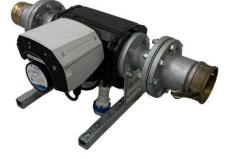

#### **OVERVIEW**

Compact pump fitted with flexible connections
Built in adjustable speed control
Large flow rate range

### DESCRIPTION

Celsius Hire's PUMP 10-1.2 is an ancillary selected to complement the hire fleet and assist in providing more complete plant room rental solutions. These can be included as part of a hired package or even hired in separately if required.

#### DATA

| DESIGN FLUID FLOW    | 10L/S                  |
|----------------------|------------------------|
| DESIGN HEAD PRESSURE | 1.2Bar                 |
| LENGTH               | 750mm                  |
| WIDTH                | 540mm                  |
| HEIGHT               | 350mm                  |
| WEIGHT               | 40KG                   |
| FULL LOAD AMPS       | 6.6A                   |
| POWER CONNECTION     | 16A 3pin Commando Plug |
| POWER TO MOTOR       | Inverter               |
| FLUID COUPLING SIZE  | 100mm                  |