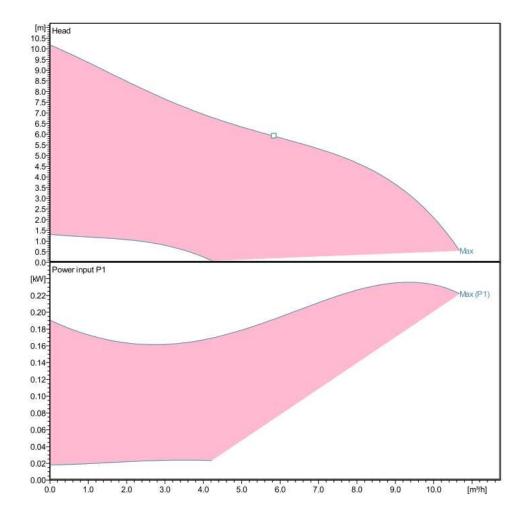

RE | 0.6Bar                 |
| LENGTH               | 220mm                  |
| WIDTH                | 210mm                  |
| HEIGHT               | 250mm                  |
| WEIGHT               | 10KG                   |
| FULL LOAD AMPS       | 2A                     |
| POWER CONNECTION     | 16A 3pin Commando Plug |
| POWER TO MOTOR       | Inverter               |
| FLUID COUPLING SIZE  | 25mm                   |

## **CELSIUS HIRE**

Call for your rental on: **0800 702 2161** 

Visit it us at: www.celsiushire.com

Email us at:
info@celsiushire.com



All data is subject to change and continuous improvement without notice. All equipment is designed to relevant mechanical and electrical directives

© Celsius Hire.
All rights reserved.

Company No: 12763272

### **PUMP CURVE**



## **CELSIUS HIRE**

Call for your rental on

0800 702 2161

Visit it us at:

www.celsiushire.com

Email us at

info@celsiushire.com



All data is subject to change and continuous improvement without notice. All equipment is designed to relevant mechanical and electrical directives

© Celsius Hire.
All rights reserved.

Company No: 12763272