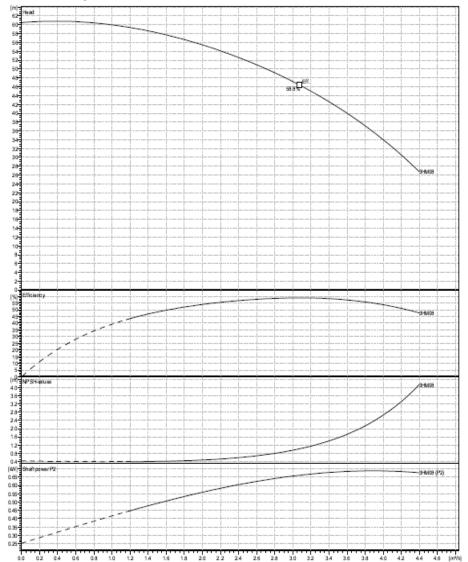

# **PUMP CURVE**

Power dates refered to: Water, pure [100%]; 4°C; 1000 kg/m²; 1.57mm²/s Performance according to ISO 9906:2012 - Grade 3B