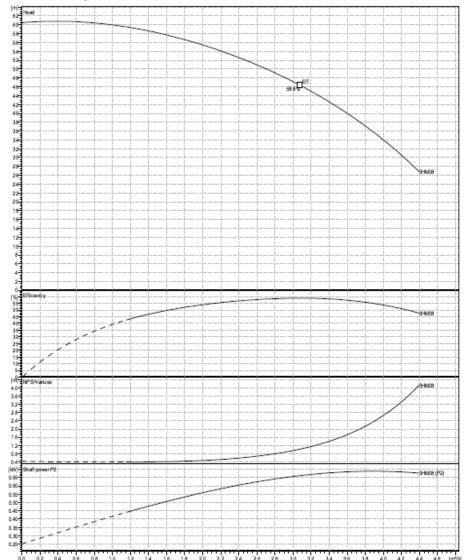

#### **PUMP CURVE**

Power datas refered to: Water, pure [100%] ; 4°C; 1000 kg/m\*; 1.57mm\*/s Performance according to ISO 9906:2012 – Grade 3B