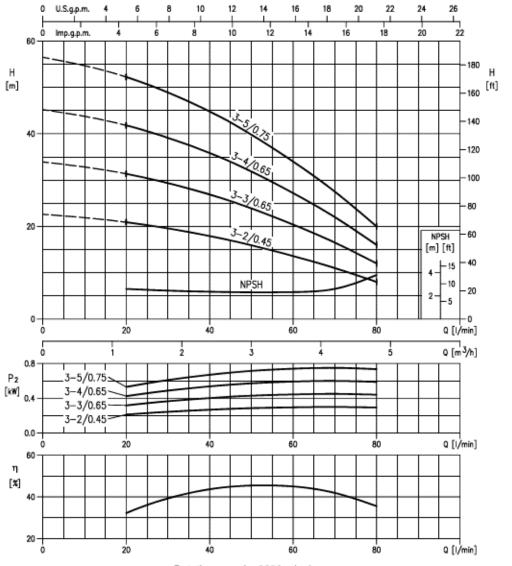

## **PUMP CURVE**

rvev. i

MATRIX 3-5/0.75 (0.75 kW) - Impeller diameter = 98.5 mm MATRIX 3-4/0.65 (0.65 kW) - Impeller diameter = 98.5 mm MATRIX 3-3/0.65 (0.65 kW) - Impeller diameter = 98.5 mm MATRIX 3-2/0.45 (0.45 kW) - Impeller diameter = 98.5 mm

Rotation speed ≈ 2850 min-1 Test standard: |SO 9906:2012 - Grade 3B