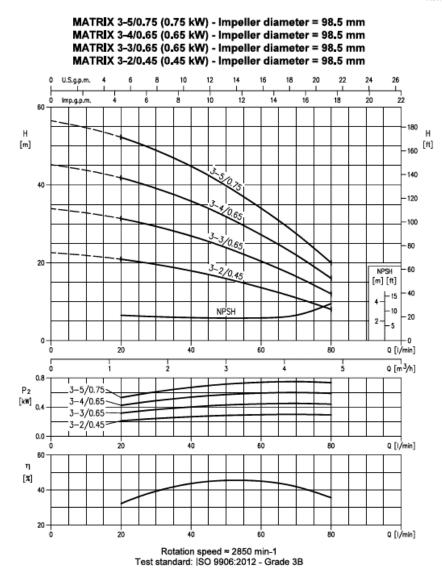

#### **PUMP CURVE**

#### Pump model is 3-5/0.75

PLOV. I

**CELSIUS HIRE** 

Call for your rental on: 0800 702 2161

Visit it us at: www.celsiushire.com

Email us at: info@celsiushire.com

All data is subject to change and continuous improvement without notice. All equipment is designed to relevant mechanical and electrical directives