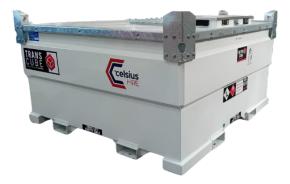

### **OVERVIEW**

Easily manoeuvred by forklift with lifting eyes for offloading

Compact footprint

Access hatch for maintenance or inspection of inner tank

### **DESCRIPTION**

The Celsius Hire 4,500L fuel tank is an approved Industrial Bulk Container for the transport of fuels under the ADR regulations. The fuel cube is fully bunded to ensure environmental compliance.