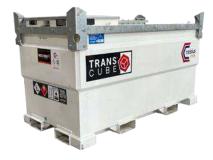

## **OVERVIEW**

**Solution** Easily manoeuvred by forklift with lifting eyes for offloading

Compact footprint

Access hatch for maintenance or inspection of inner tank

## **DESCRIPTION**

The Celsius Hire 3,000L fuel tank is an approved Industrial Bulk Container for the transport of fuels under the ADR regulations. The fuel cube is fully bunded to ensure environmental compliance.

## **DATA**

| CAPACITY       | 2,980L  |
|----------------|---------|
| LENGTH         | 2,296mm |
| WIDTH          | 1,550mm |
| HEIGHT         | 1,323mm |
| WEIGHT (EMPTY) | 1,100KG |
| WEIGHT (FULL)  | 3,931KG |