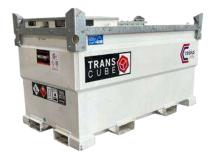

## **OVERVIEW**

**Solution** Easily manoeuvred by forklift with lifting eyes for offloading

Compact footprint

Access hatch for maintenance or inspection of inner tank

## **DESCRIPTION**

The Celsius Hire 2,000L fuel tank is an approved Industrial Bulk Container for the transport of fuels under the ADR regulations. The fuel cube is fully bunded to ensure environmental compliance.